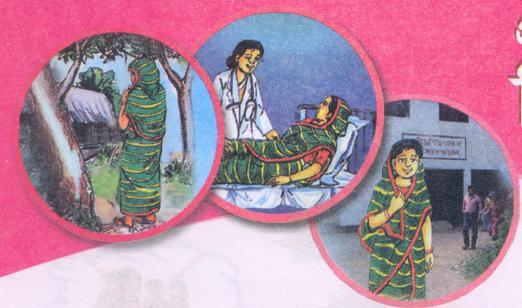

## প্রসবজনিত ফিস্টুলা

প্রসবজনিত ফিস্টুলা কি

বাধাগ্রস্থ প্রসবের কারনে মায়েদের মাসিকের রাস্তা দিয়ে অনবরত প্রস্রাব বা পায়খানা ঝরা। ফিস্টুলার চিকিৎসা এখন

কুমুদিনী হাসপাতালে! প্রসবজনিত ফিস্টুলা কেন হয়

প্রসব ব্যথা

১২ঘন্টার বেশী স্থায়ী

হলে বাধাগ্রস্থ প্রসবের

কারনে ফিস্টুলা হতে
পারে।

গরীব রোগীদের জন্য বিনামূল্যে চিকিৎসা ও পূণর্বাসনের ব্যবস্থা করা হয়