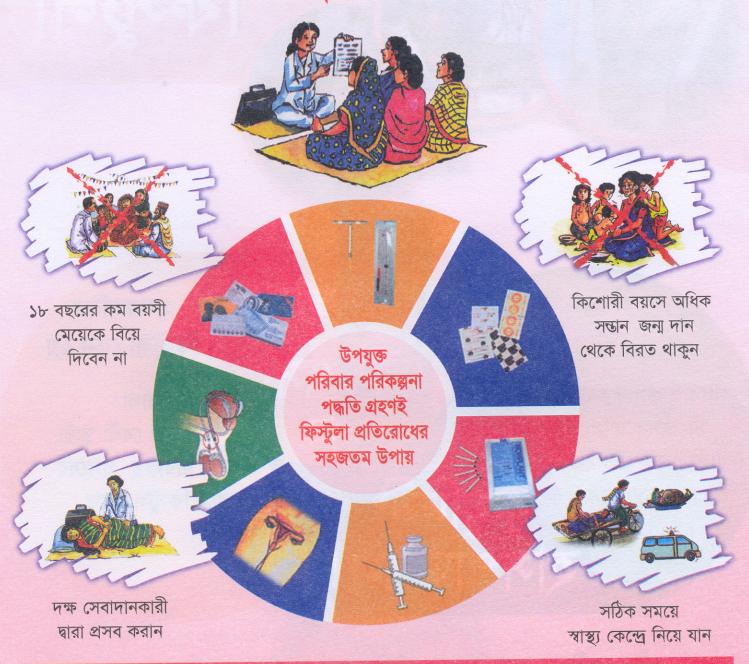

## প্রসবজনিত ফিস্টুলা প্রতিরোধের উপায়

## মনে রাখতে হবে

- 🗹 প্রসবজনিত ফিষ্টুলা কোন অভিশাপ নয়; এটি প্রসবকালীন জটিলতাজনিত একটি রোগ
- 🗹 সফল অপারেশন প্রসবজনিত ফিষ্টুলা সারিয়ে তুলে মায়েদের নতুন জীবন দান করতে পারে
- 🧉 চিকিৎসার পর তাকে পূর্নবাসিত করা সামাজিক দায়িত্ব